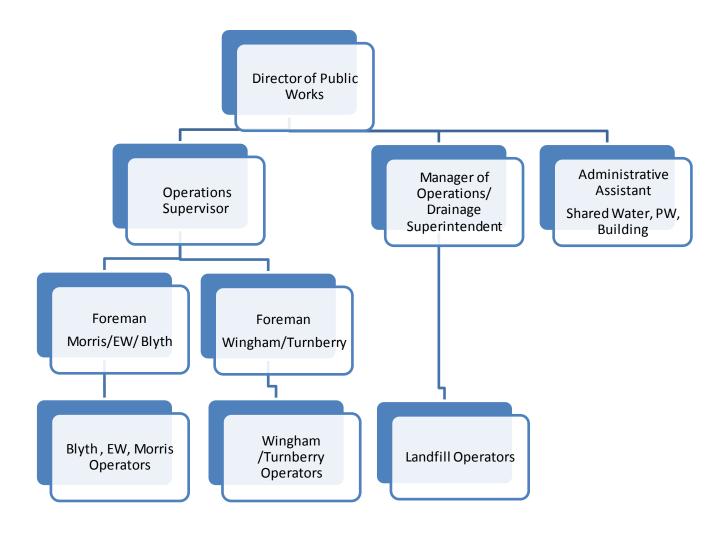

Disposition Carried.

3. **Review draft Agreement** – A report on the draft agreement was presented by Nancy Michie. The current North Huron Flow Chart has to be amended, due to changes caused by the Pilot Project.