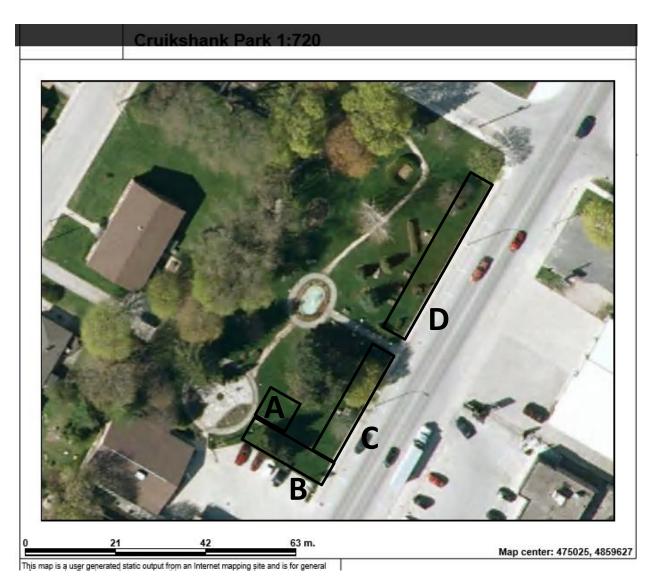

#### North Huron Council Report

Councillor Bill Knott advised that the municipalities of North Huron and Morris-Turnberry continue to work on the implementation of the Shared Services Agreement. North Huron will be holding a Budget Meeting on Monday, April 11<sup>th</sup> at 7:00 p.m. and all residents of North Huron are encouraged to attend. North Huron Councillor Brock Vodden has presented Council with a 'Notice of Motion' advising that a Motion with a Brought forward in respect to Recreation.