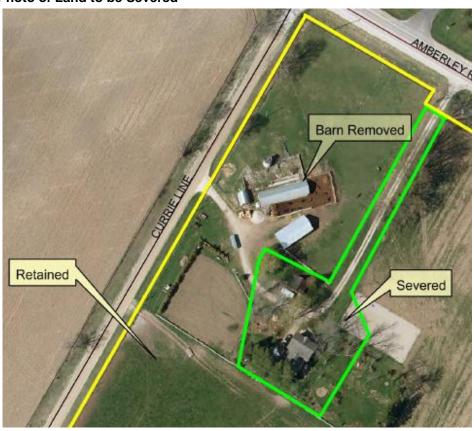

#### 6.1 Clerks Department

6.1.1 Consent Application Report - File# B72/2015, Owner: John & Ruth Haines, 39721 Amberley Road, Part North Part Lot 40, Concession 14, East Wawanosh, Township of North Huron

136

THAT the Council of the Township of North Huron hereby recommends approval of the Consent Application File# B72-2015, Owner: John & Ruth Haines, 39721 Amberley Road, Part North Part Lot 40, Concession 14, East Wawanosh, Township of North Huron with the following conditions:

# **Expiry Period**

Conditions imposed must be met within one year of the date of notice of decision, as required by Section 53(41) of the Planning Act, RSO 1990, as amended. If conditions are not fulfilled as prescribed within one year, the application shall be deemed to be refused. Provided the conditions are fulfilled within one year, the application is valid for two years from the date of decision.

# Municipal Requirements

All municipal requirements be met to the satisfaction of the Township including servicing connections if required, cash-in-lieu of park dedication, property maintenance, compliance with zoning bylaw provisions for structures, and any related requirements, financial or otherwise.

The subject parcel be numbered and addressed for 911 purposes to the satisfaction of the Township.

The sum of \$500 be paid to the Township as cash-in-lieu of parkland.

# Survey

Provide to the satisfaction of the County and the Township: a) a survey showing the lot lines of the severed parcel and the location of any buildings thereon, and b) a reference plan based on the approved survey

# Zoning

Where a violation of any municipal zoning by-law is evident, the appropriate minor variance or rezoning be obtained to the satisfaction of the Township.

# Storm Water

Section 65 of the Drainage Act to be addressed to the satisfaction of the Township.

# Septic System Inspection

Applicant is to provide a letter from a licensed contractor advising that the tank has been pumped and is functioning properly for the severed parcel of land to the satisfaction of the Township.