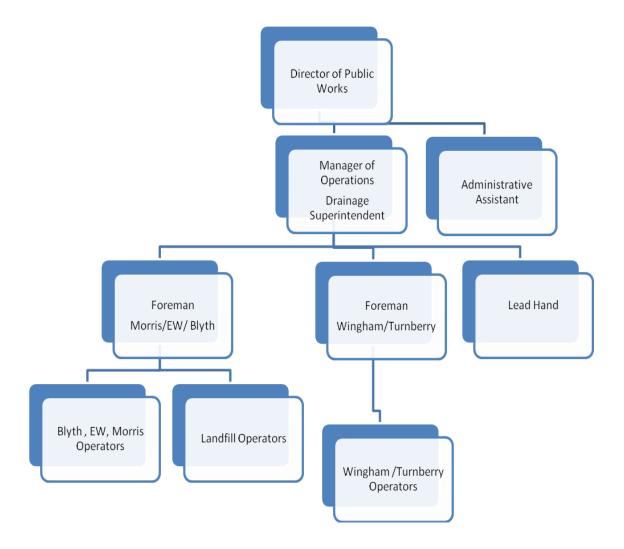

Disposition Carried.

3. **Review draft Agreement** – A report on the draft agreement was presented by Nancy Michie. The current North Huron Flow Chart has to be amended, due to changes caused by the Pilot Project.