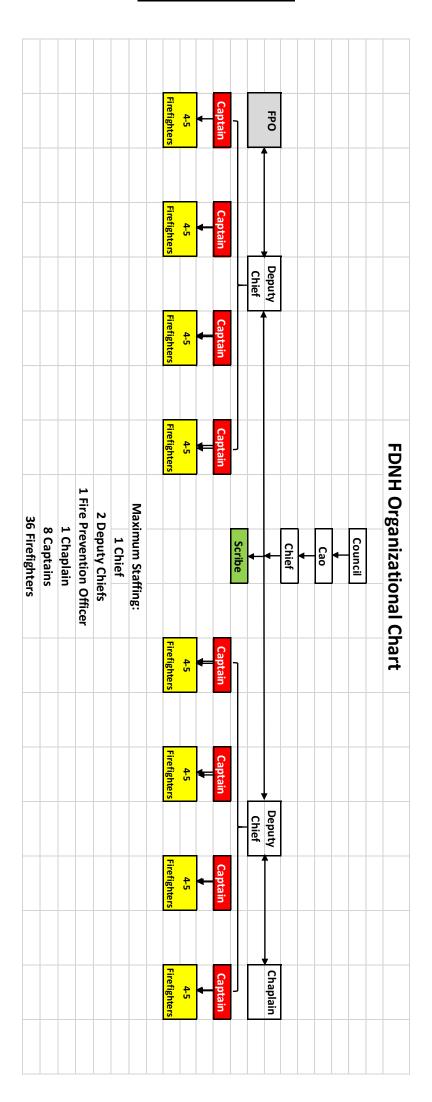

Disposition Carried.

3. **Review draft Agreement** – A report on the draft agreement was presented by Nancy Michie. The current North Huron Flow Chart has to be amended, due to changes caused by the Pilot Project.