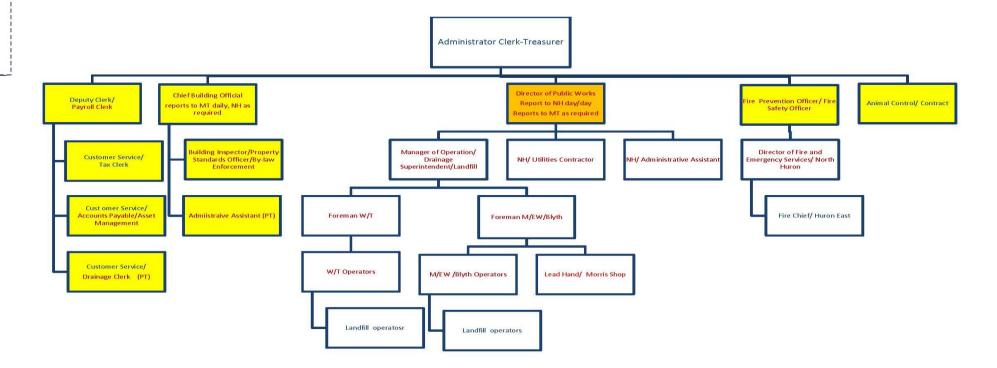

Disposition Carried.

3. **Review draft Agreement** – A report on the draft agreement was presented by Nancy Michie. The current North Huron Flow Chart has to be amended, due to changes caused by the Pilot Project.