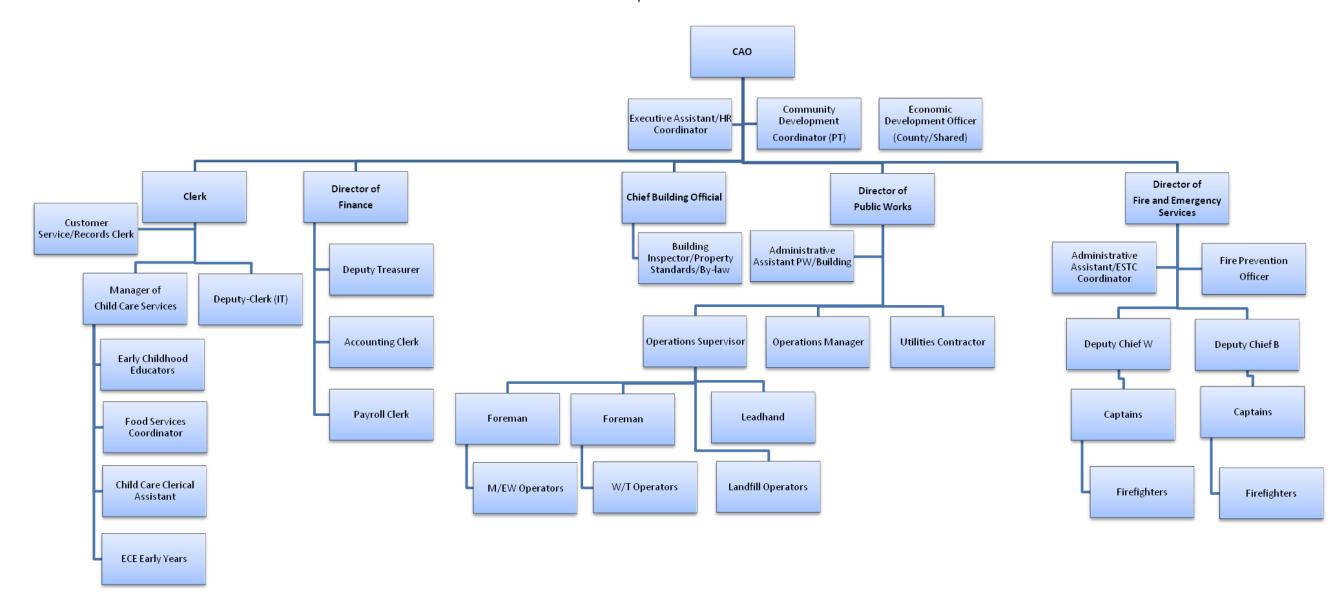

Disposition Carried.

3. **Review draft Agreement** – A report on the draft agreement was presented by Nancy Michie. The current North Huron Flow Chart has to be amended, due to changes caused by the Pilot Project.