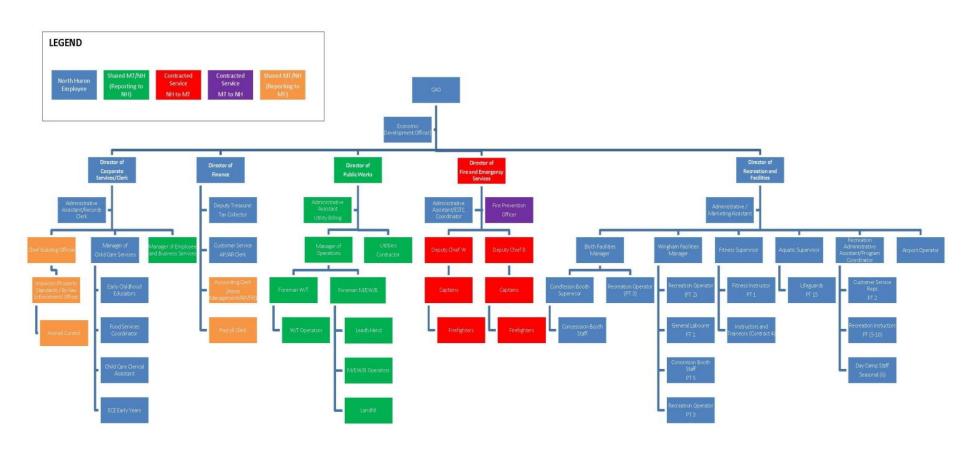

Disposition Carried.

3. **Review draft Agreement** – A report on the draft agreement was presented by Nancy Michie. The current North Huron Flow Chart has to be amended, due to changes caused by the Pilot Project.